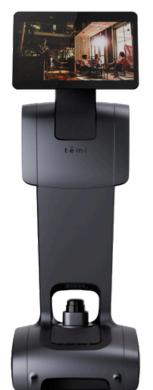

# Omni Robot - Hospital Delivery Robots

- Medical Grade Exterior Materials
- Automatic Navigation based on vision system
- Integration with Hospital Information System (HIS) & Infrastructure Systems.
- Password protected drawers which can handle via Mobile Application.
- Multiple Robot Management via Omni-Fleet Manager
- Lower fidget when moving and stopping
- High tech Mobile Applications
- Voice Interaction System
- Customizable Task Setting with different Inputs and Outputs for Services
- Autonomous Navigation System
- Autonomous Recharge
- Appropriate Spacious Compartment to delivery of Medications, Linen, Meals & Surgical Amenities, Samples & Reports
- Telephony Function
- Elevator and Door Integration
- Fast Reliable Secure System
- QR Code Scanner for Security Features
- Reliable Integration with Wireless Networks
- Multi Language Options
- Integration with Vision System