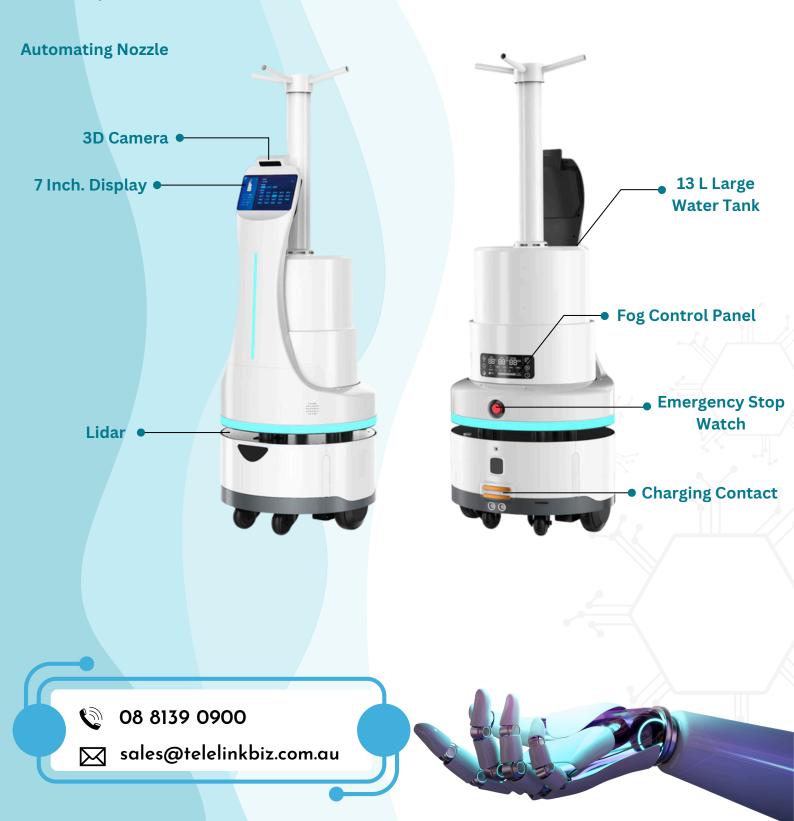

#### TYPES AND FEATURES

## Omni Robot - Spray Disinfection

Suitable for hospitals, office buildings, nursing homes, banks, tax halls, hotels, schools, airports, custom ports, railway stations or factories