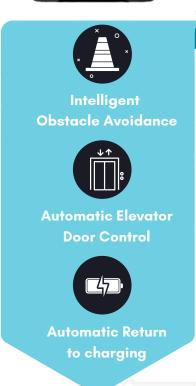

# Omni Robot - Hospital Delivery Robots

- Medical Grade Exterior Materials
- Automatic Navigation based on vision system
- Integration with Hospital Information System (HIS) & Infrastructure Systems.
- Password protected drawers which can handle via Mobile Application.
- Multiple Robot Management via Omni-Fleet Manager
- Lower fidget when moving and stopping
- High tech Mobile Applications
- Voice Interaction System
- Customizable Task Setting with different Inputs and Outputs for Services
- Autonomous Navigation System
- Autonomous Recharge
- Appropriate Spacious Compartment to delivery of Medications, Linen, Meals & Surgical Amenities, Samples & Reports
- Telephony Function
- Elevator and Door Integration
- Fast Reliable Secure System
- QR Code Scanner for Security Features
- Reliable Integration with Wireless Networks
- Multi Language Options
- Integration with Vision System